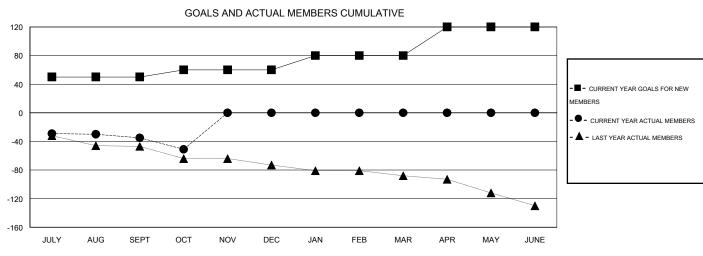

## GMT: HAL GRIFFIN LOCATION TEXAS GMT CA 1

|                       |                  | Clubs     |                  |                  | Members               |                    |                                     |                    |                  |  |
|-----------------------|------------------|-----------|------------------|------------------|-----------------------|--------------------|-------------------------------------|--------------------|------------------|--|
| RESULTS FOR 2014-2015 |                  |           |                  |                  | RESULTS FOR 2014-2015 |                    |                                     |                    |                  |  |
| QUARTER               | NEW CLUB<br>GOAL | NEW CLUBS | DROPPED<br>CLUBS | NET<br>GAIN/LOSS | QUARTER               | NEW MEMBER<br>GOAL | CHARTER AND<br>NEW MEMBERS<br>ADDED | DROPPED<br>MEMBERS | NET<br>GAIN/LOSS |  |
| JULY/AUG/SEPT         | 1                | 0         | 1                | -1               | JULY/AUG/SEPT         | 50                 | 33                                  | 68                 | -35              |  |
| OCT/NOV/DEC           | 0                | 0         | 0                | 0                | OCT/NOV/DEC           | 10                 | 19                                  | 35                 | -16              |  |
| JAN/FEB/MAR           | 0                | 0         | 0                | 0                | JAN/FEB/MAR           | 20                 | 0                                   | 0                  | 0                |  |
| APR/MAY/JUNE          | 1                | 0         | 0                | 0                | APR/MAY/JUNE          | 40                 | 0                                   | 0                  | 0                |  |